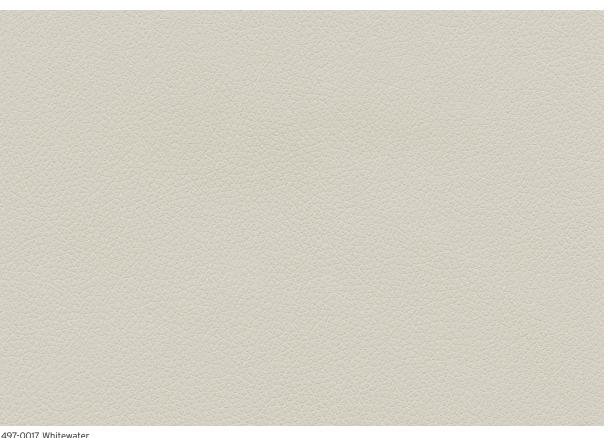

# Pumice — **Ultrafabrics**

497-0017 Whitewater

497-5394 Pewter Cast

497-4018 Oar

497-8280 Aztec Clay

497-6534 Anchor Gray

497-2778 Hightide