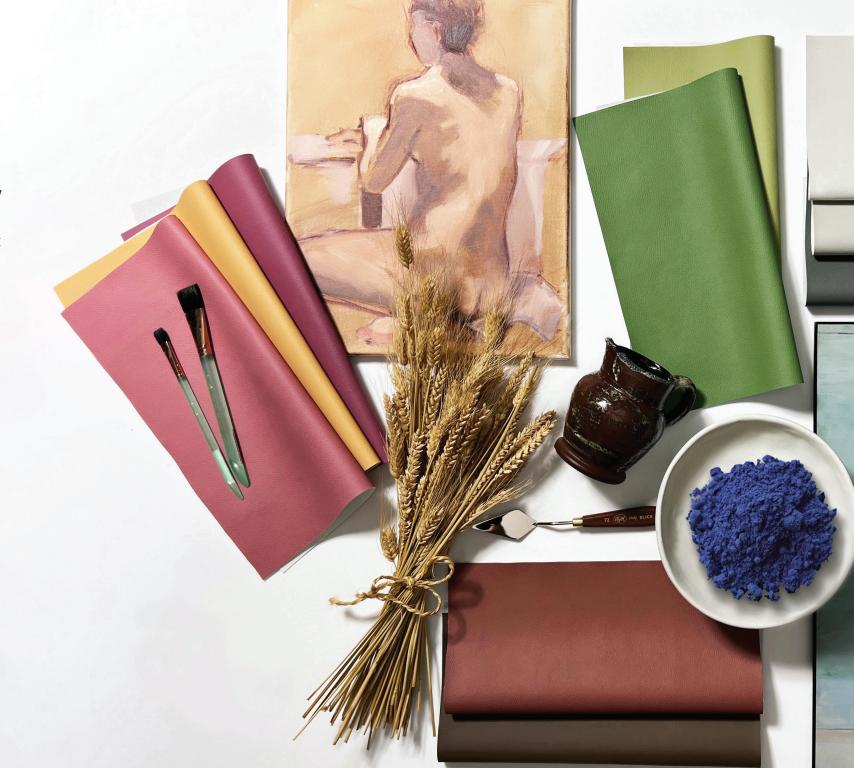

# The artist's way

From the earthy yellow of Van Gogh's sunflowers to the subtly distressed layers of a collage, Uf Select features colours, patterns, and textures inspired by artisanal techniques and traditional handicraft. It comprises two distinct collections — Montage and Lino — to empower designs that are a true work of art.

**Montage** offers a natural and subtly distressed look with its weathered, rich surface that mimics a collage.

**Lino** is inspired by finely cut linoleum printing, creating the look of a textile weave with its refined crosshatch design.

All collections are two-toned, subtly enhancing their textural effect and creating more dimension in final application.