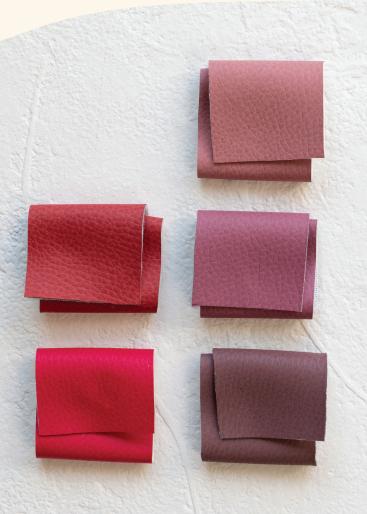

#### **Vermeer Red**

Inspired by an important insect dye source, the cochineal beetle, that creates an opulent range of fuchsias, reds, and purples.