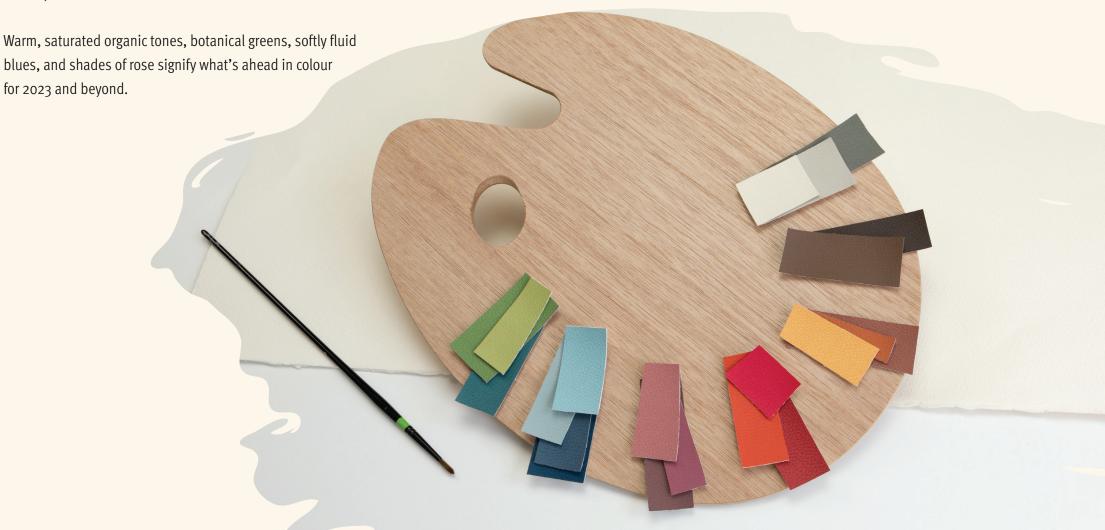

### It's all up to hue

The artist's palette is our muse for this year's colour refresh. Montage welcomes 26 new colours reflecting the hues habitually used by master creatives.

# Make your masterpiece

From Renaissance to contemporary, the new additions of Montage are thoughtfully curated to uplift Uf Select's existing colour foundation.