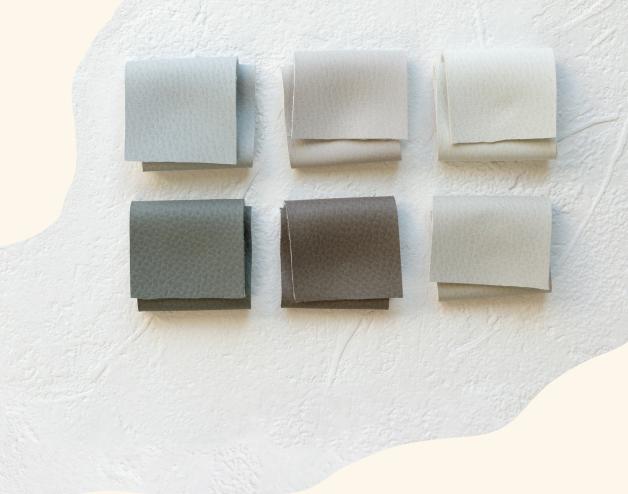

#### **Whistler Grey**

In painting, grey is not a dull colour. It can add tremendous depth by influencing shadows and contrasting darkness and light.