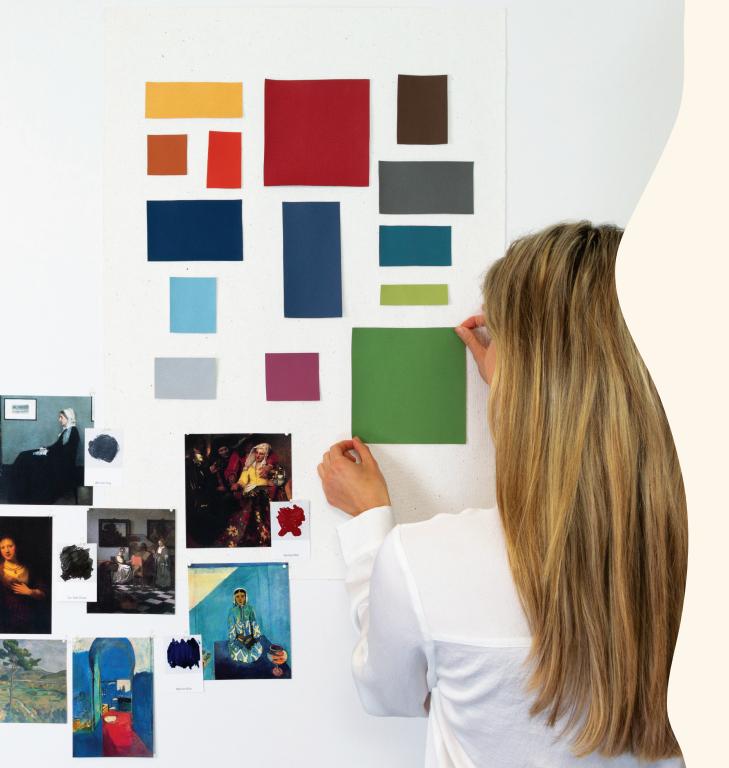

### It's all up to hue

The artist's palette is our muse for this year's colour refresh. Montage welcomes 26 new colours reflecting the hues habitually used by master creatives.

# Make your masterpiece

From Renaissance to contemporary, the new additions of Montage are thoughtfully curated to uplift Uf Select's existing colour foundation.