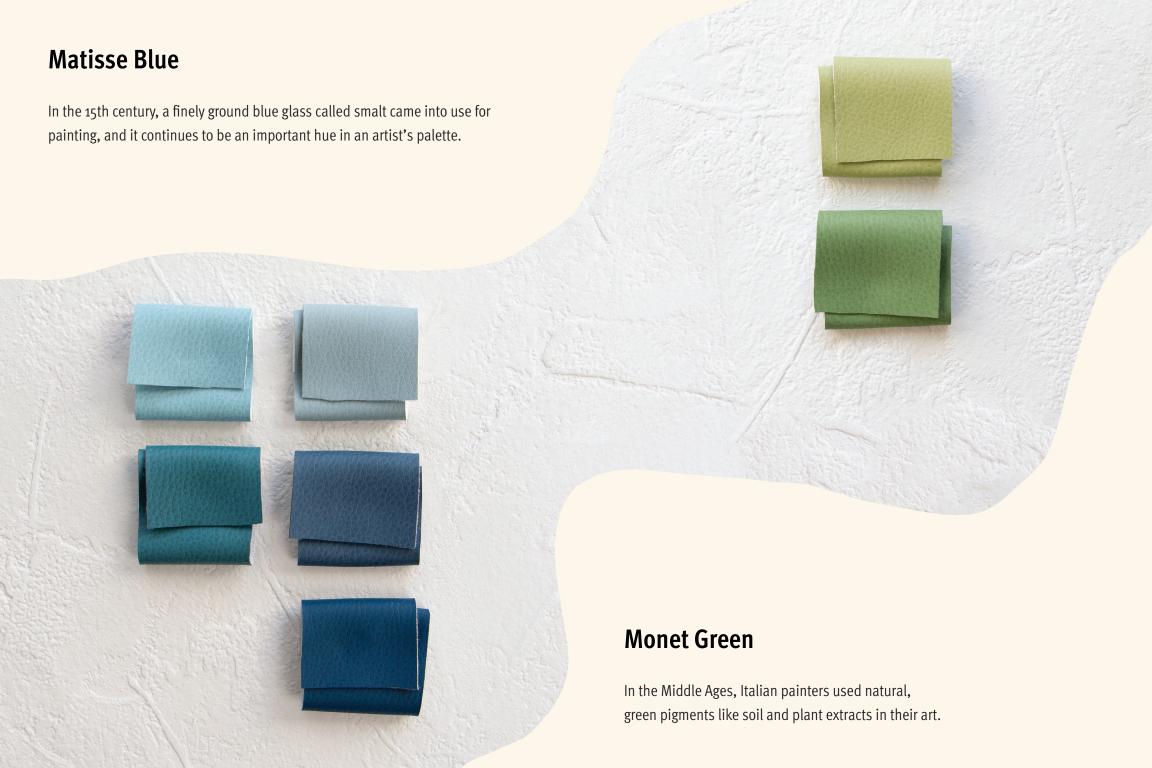

### It's all up to hue

The artist's palette is our muse for this year's colour refresh. Montage welcomes 26 new colours reflecting the hues habitually used by master creatives.

# Make your masterpiece

From Renaissance to contemporary, the new additions of Montage are thoughtfully curated to uplift Uf Select's existing colour foundation.