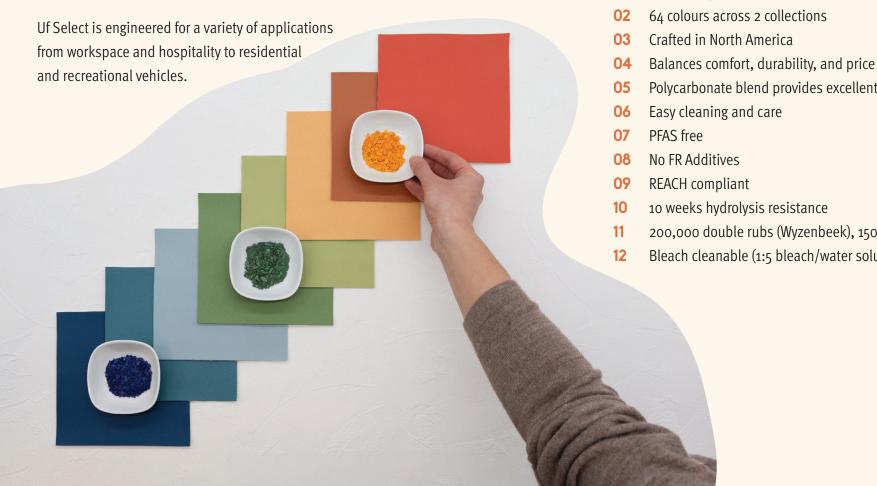

### Say hello to Uf Select

Artist-inspired tones and textures. An array of timeless and on-trend hues. Quality and comfort endorsed by Ultrafabrics. Uf Select brings it all together!

Crafted in collaboration with our North
American partner mill, Uf Select embodies
a deep appreciation for the maker's touch.
And with a newly expanded colour palette,
there's never been a better time to give
this offering a closer look.

- Artisanal quality that honours handicraft techniques
- Polycarbonate blend provides excellent durability

- 200,000 double rubs (Wyzenbeek), 150,000 rubs (Martindale)
- Bleach cleanable (1:5 bleach/water solution)