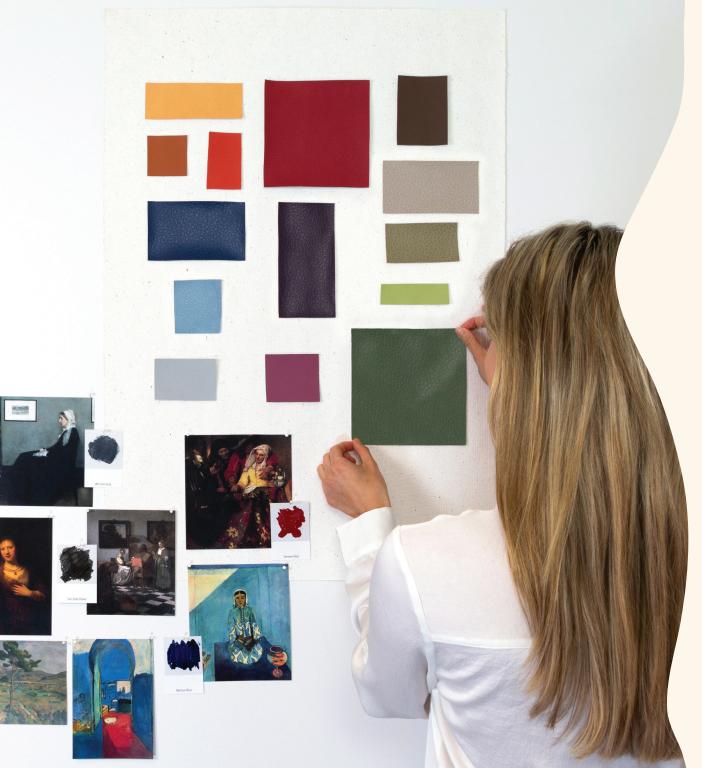

## lt's all up to hue

The artist's palette is our muse for this year's color refresh. Montage and Impasto welcome 38 new colors reflecting the hues habitually used by master creatives.

Warm, saturated organic tones, botanical greens, softly fluid blues, and shades of rose signify what's ahead in color for 2023 and beyond.

## Make your masterpiece

From Renaissance to contemporary, the new additions of Montage and Impasto are thoughtfully curated to uplift Uf Select's existing color foundation.

#### Matisse Blue

In the 15th century, a finely ground blue glass called smalt came into use for painting, and it continues to be an important hue in an artist's palette.

#### **Monet Green**

In the Middle Ages, Italian painters used natural, green pigments like soil and plant extracts in their art.

#### Van Dyke Brown

Named after Flemish painter Anthony Van Dyke, this dark brown color is a natural reflection of the earth's soil.

#### Van Gogh Yellow

The yellow ochre hue is found throughout the world in many shades from yellow to brown and is derived from natural minerals.

#### **Vermeer Red**

Inspired by an important insect dye source, the cochineal beetle, that creates an opulent range of fuchsias, reds, and purples.

#### Whistler Gray

In painting, gray is not a dull color. It can add tremendous depth by influencing shadows and contrasting darkness and light.