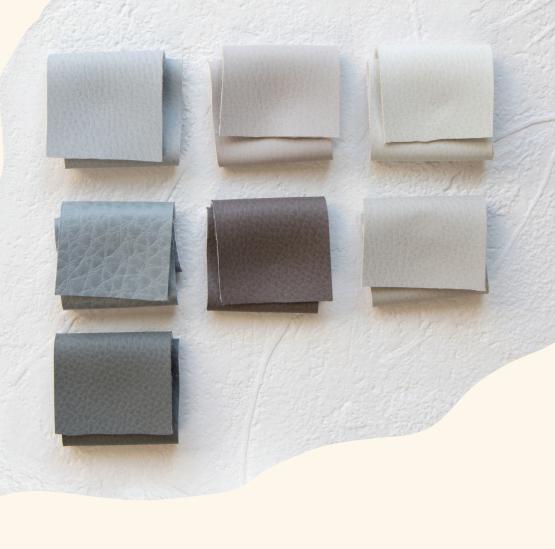

## lt's all up to hue

The artist's palette is our muse for this year's color refresh. Montage and Impasto welcome 38 new colors reflecting the hues habitually used by master creatives.

Warm, saturated organic tones, botanical greens, softly fluid blues, and shades of rose signify what's ahead in color for 2023 and beyond.

#### **Monet Green**

In the Middle Ages, Italian painters used natural, green pigments like soil and plant extracts in their art.

#### Whistler Gray

In painting, gray is not a dull color. It can add tremendous depth by influencing shadows and contrasting darkness and light.