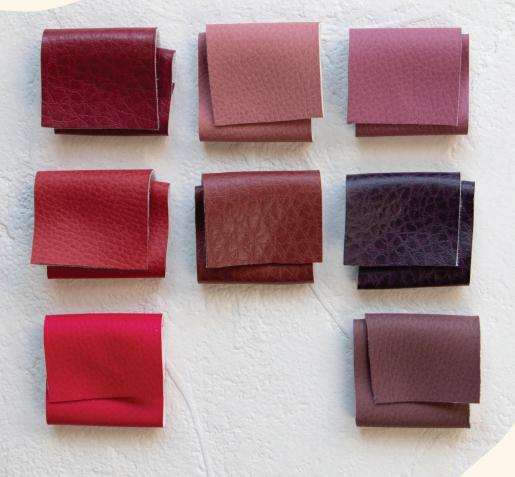

## lt's all up to hue

The artist's palette is our muse for this year's color refresh. Montage and Impasto welcome 38 new colors reflecting the hues habitually used by master creatives.

Warm, saturated organic tones, botanical greens, softly fluid blues, and shades of rose signify what's ahead in color for 2023 and beyond.

#### **Vermeer Red**

Inspired by an important insect dye source, the cochineal beetle, that creates an opulent range of fuchsias, reds, and purples.