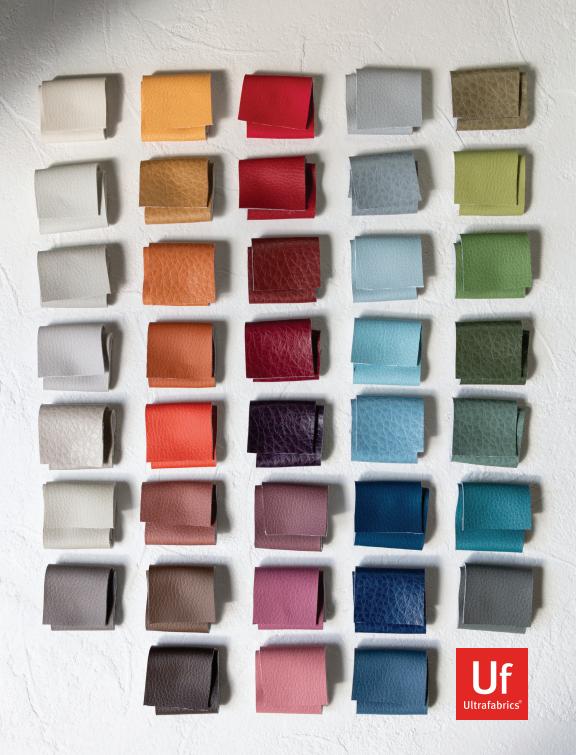

### The artist's way

From the earthy yellow of Van Gogh's sunflowers to the subtly distressed layers of a collage, Uf Select features colors, patterns, and textures inspired by artisanal techniques and traditional handicraft. It comprises three distinct collections — Montage, Impasto and Lino — to empower designs that are a true work of art.

**Montage** offers a natural and subtly distressed look with its weathered, rich surface that mimics a collage.

**Impasto** balances a classic appearance and strong visual impact with a textural quality that is reminiscent of layered paint on canvas.

**Lino** is inspired by finely cut linoleum printing, creating the look of a textile weave with its refined crosshatch design.

All collections are two-toned, subtly enhancing their textural effect and creating more dimension in final application.

## lt's all up to hue

The artist's palette is our muse for this year's color refresh. Montage and Impasto welcome 38 new colors reflecting the hues habitually used by master creatives.

Warm, saturated organic tones, botanical greens, softly fluid blues, and shades of rose signify what's ahead in color for 2023 and beyond.