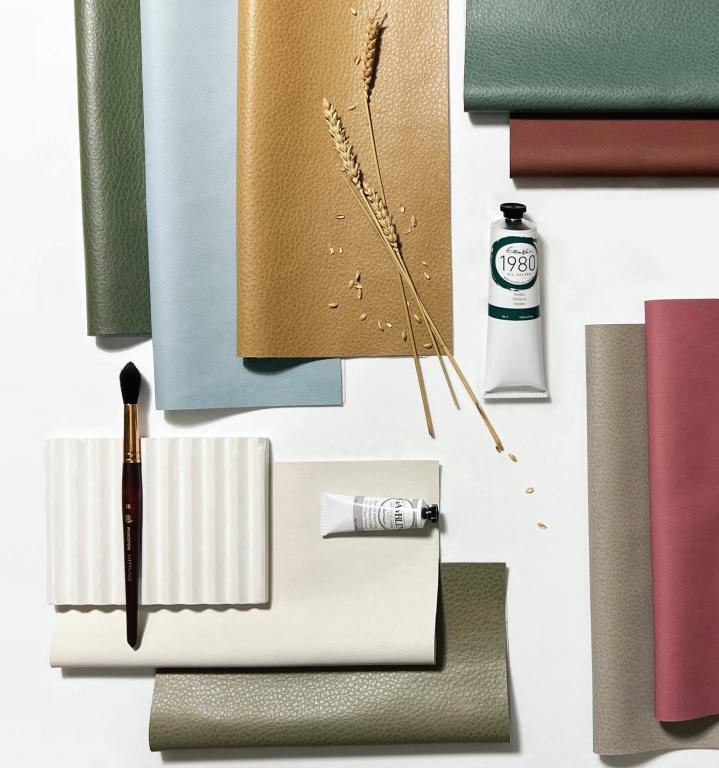

### The artist's way

From the earthy yellow of Van Gogh's sunflowers to the subtly distressed layers of a collage, Uf Select features colors, patterns, and textures inspired by artisanal techniques and traditional handicraft. It comprises three distinct collections — Montage, Impasto and Lino — to empower designs that are a true work of art.

**Montage** offers a natural and subtly distressed look with its weathered, rich surface that mimics a collage.

**Impasto** balances a classic appearance and strong visual impact with a textural quality that is reminiscent of layered paint on canvas.

**Lino** is inspired by finely cut linoleum printing, creating the look of a textile weave with its refined crosshatch design.

All collections are two-toned, subtly enhancing their textural effect and creating more dimension in final application.

## lt's all up to hue

The artist's palette is our muse for this year's color refresh. Montage and Impasto welcome 38 new colors reflecting the hues habitually used by master creatives.

Warm, saturated organic tones, botanical greens, softly fluid blues, and shades of rose signify what's ahead in color for 2023 and beyond.