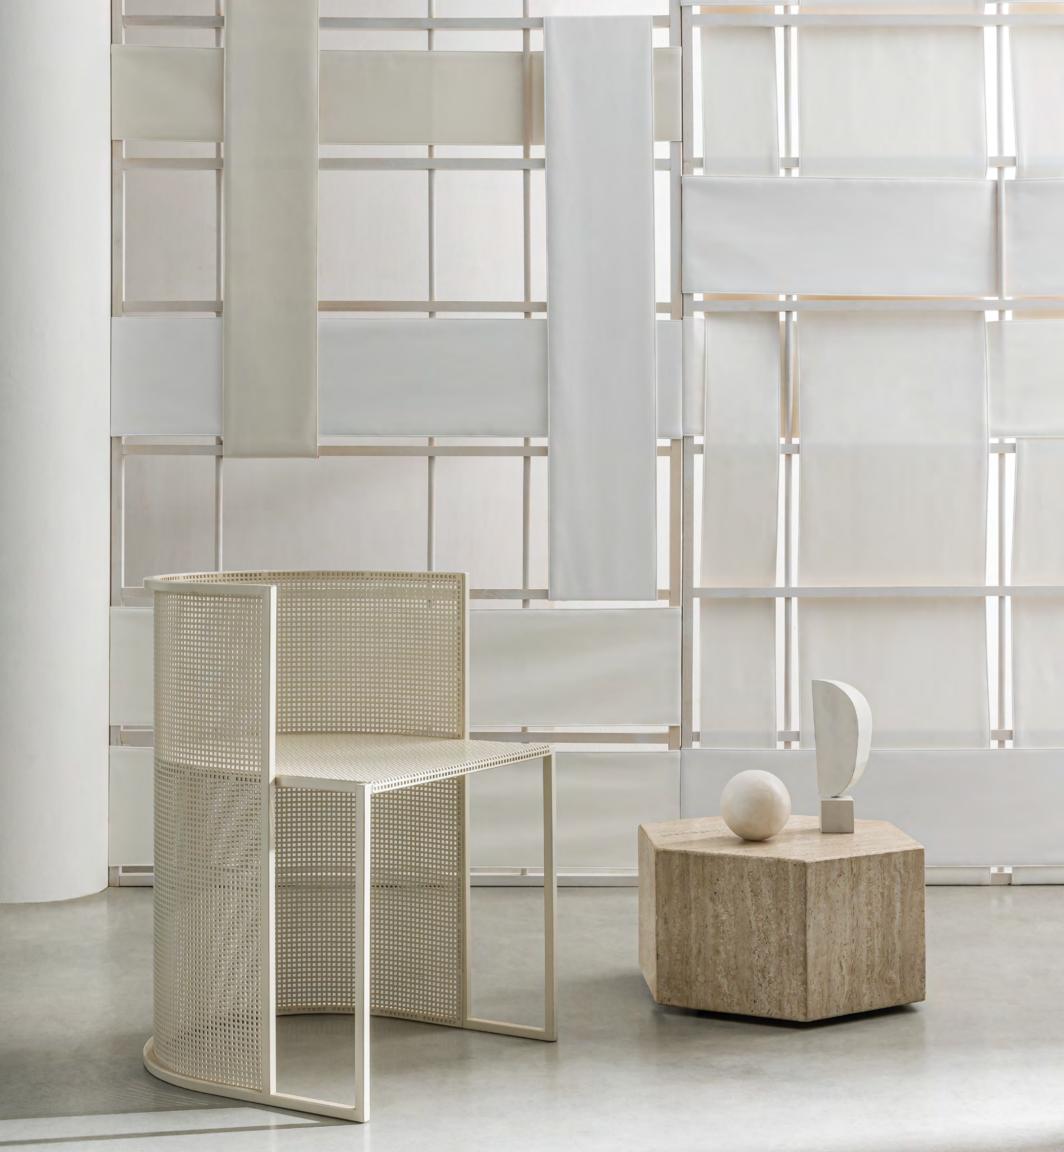

# True to Form

No color accentuates shape and silhouette better than white. Like the circular exterior of the Guggenheim or the sugar cube buildings dotting Santorini's coast, white creates dramatic shadows that emphasize sharp lines and curved edges alike.

### A World of Possibilities

Calm and cool. Soft or striking. White can easily shapeshift to match whatever mood you seek to create. Harmonious, monochromatic combinations can soothe, while pairing bright white with a bold color will elicit an audible **wow**!