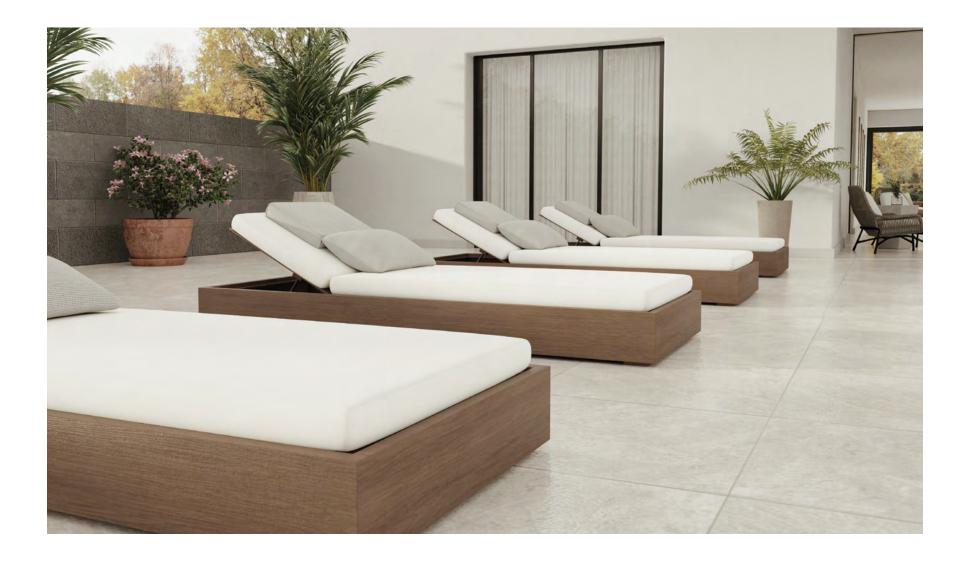

#### Want a material with enhanced breathability or acoustical benefits\*

Brisa 533-5747 White

Fresco 544-5711 Coconut

Spectra 620-0038 Eggshell

Creating a space that must endure sun, water, and other elements

Coast 640-0021 Snow Cap

Coast 640-0042 Beacon

Pumice 497-0047 White Shore