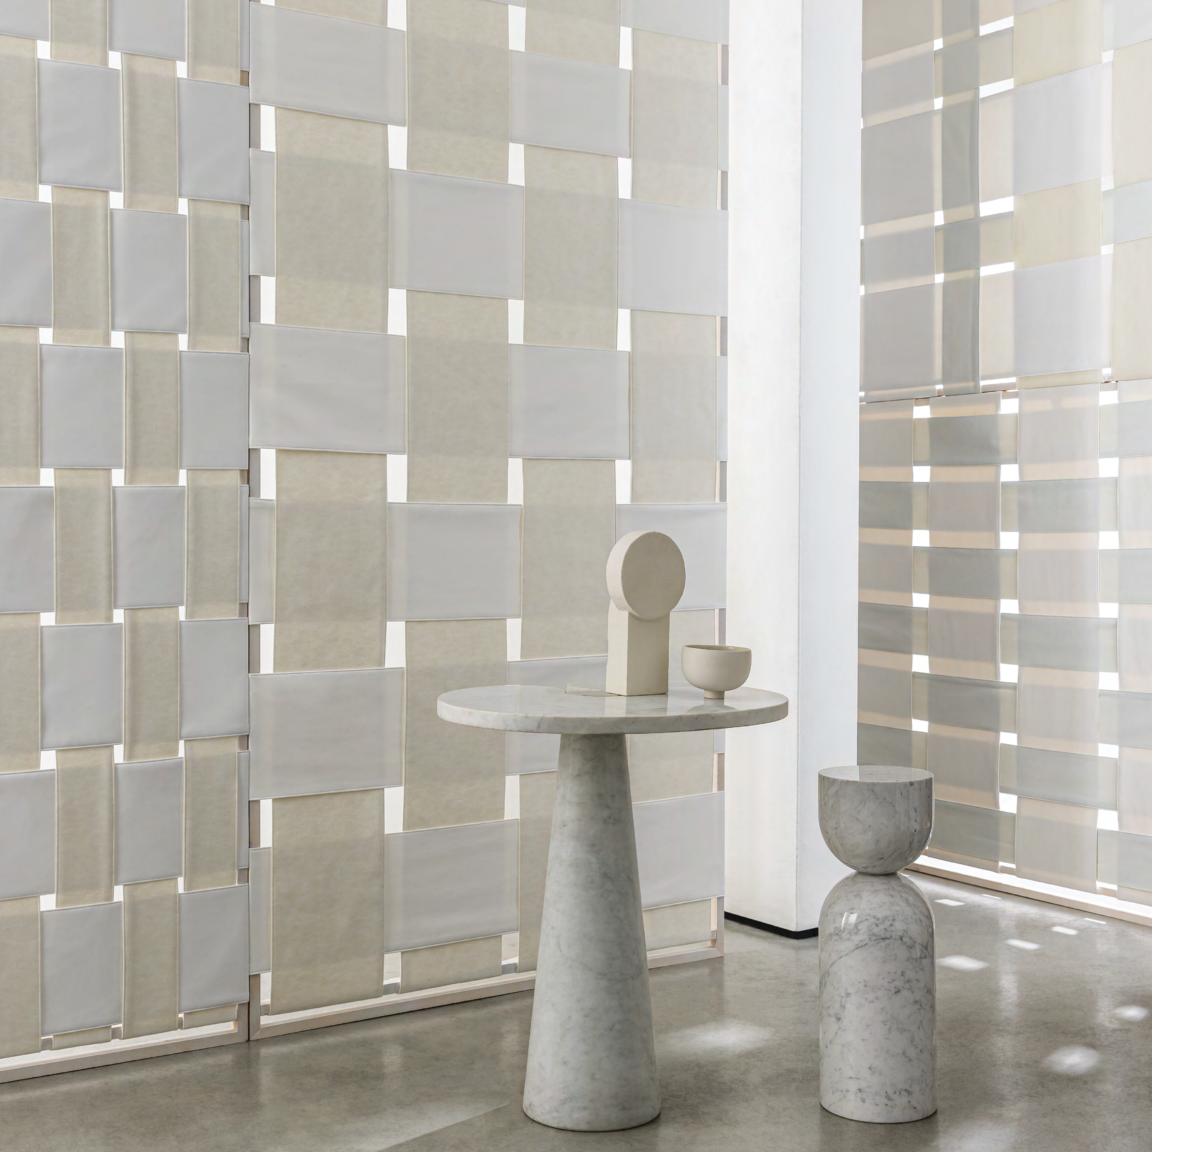

# True to Form

No color accentuates shape and silhouette better than white. Like the circular exterior of the Guggenheim or the sugar cube buildings dotting Santorini's coast, white creates dramatic shadows that emphasize sharp lines and curved edges alike.

### A World of Possibilities

Calm and cool. Soft or striking. White can easily shapeshift to match whatever mood you seek to create. Harmonious, monochromatic combinations can soothe, while pairing bright white with a bold color will elicit an audible **wow**!