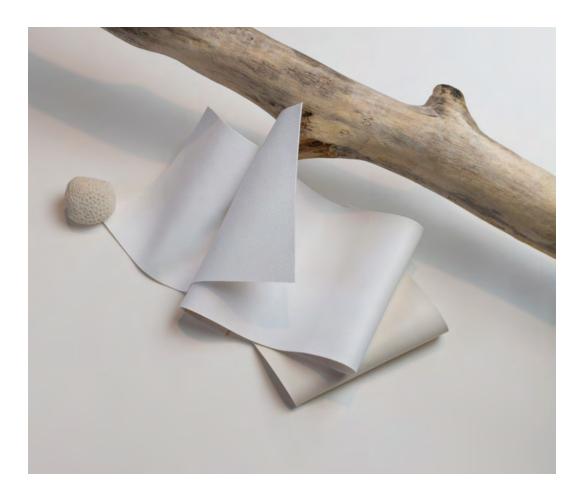

## Hush — The Volume of Color

- It's here.
- A break.
- A fresh start.
- Like a crisp, blank sheet of paper.
- Like morning snow that sits untouched.
- Pure. Simple. Serene. White.

White creates a quiet calm to ponder possibilities. It invites us to wind down and, at the same time, wake up. At a moment when many of us crave a clean slate, white gives us clarity and the space to transform.

Inspire new beginnings with Hush, a curated selection of 14 whites and off-whites that expresses the full power of this calming and dynamic neutral.