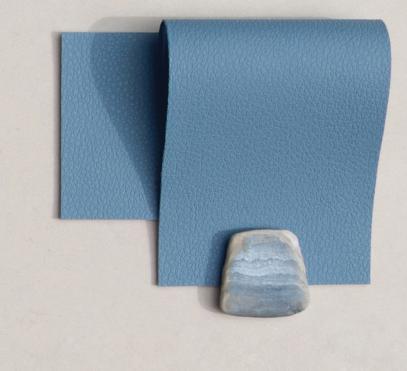

refreshed color palette brings forth a spectrum of colors that evoke the wonders of underwater exploration while its performance stands up to anything Mother Nature has in store. min

#### Let the Ocean's Essence Inspire Your Next Design

Embark on an underwater adventure. Whether you're drawn to beige, soft yellow, coral, pink, or nautical blue, this collection now offers a palette that speaks to the explorer in you.

Pumice strikes a harmonious balance, offering a timeless aesthetic, versatile palette, and durability that transcends various markets with ease. It can effortlessly complement our other outdoor collections and coordinate seamlessly with other textiles such as wovens.



#### Dusk Green <sup>497-4372</sup>

#### Dusty Olive 497-4373





Pewter Cast <sup>497-5394</sup>







#### Coral Glow 497-6601







#### Summer Melon 497-8279







# Designed for the Elements

Crafted with durability and resilience in mind, Pumice is engineered to withstand the elements. From relentless sun exposure to sudden rain showers, this collection ensures that your outdoor furniture remains pristine, no matter the conditions.

Inherent EPA-registered anti-mildew, antimicrobial, and antibacterial agents prolong the life of your designs while colorfastness to sunlight, perspiration, chlorine, and seawater prevents fading. These powerful performance attributes, combined with the fabric's understated textural surface make Pumice ideal for active settings.

- 01 Superior durability industry-leading 16 weeks hydrolysis results
- **02** 400,000 double rubs (Wyzenbeek), 200,000 rubs