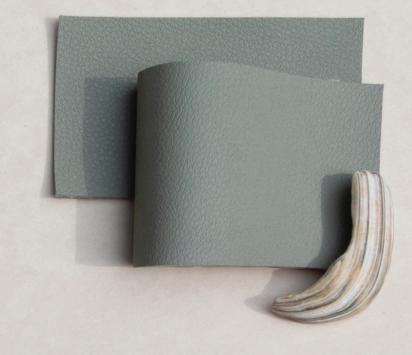

nspired by Mesmerizing Beauty

Pumice's refreshed color palette brings forth a spectrum of colors that evoke the wonders of underwater exploration while its performance stands up to anything Mother Nature has in store. min

#### Let the Ocean's Essence Inspire Your Next Design

Embark on an underwater adventure. Whether you're drawn to beige, soft yellow, coral, pink, or nautical blue, this collection now offers a palette that speaks to the explorer in you.

Pumice strikes a harmonious balance, offering a timeless aesthetic, versatile palette, and durability that transcends various markets with ease. It can effortlessly complement our other outdoor collections and coordinate seamlessly with other textiles such as wovens.



#### Dusk Green <sup>497-4372</sup>

#### Dusty Olive 497-4373





Pewter Cast <sup>497-5394</sup>







#### Coral Glow 497-6601







#### Summer Melon 497-8279







# Designed for the Elements

Crafted with durability and resilience in mind, Pumice is engineered to withstand the elements. From relentless sun exposure to sudden rain showers, this collection ensures that your outdoor furniture remains pristine, no matter the conditions.

Inherent EPA-registered anti-mildew, antimicrobial, and antibacterial agents prolong the life of your designs while colorfastness to sunlight, perspiration, chlorine, and seawater prevents fading. These powerful performance attributes, combined with the fabric's understated textural surface make Pumice ideal for active settings.

- 01 Superior durability industry-leading 16 weeks hydrolysis results
- **02** 400,000