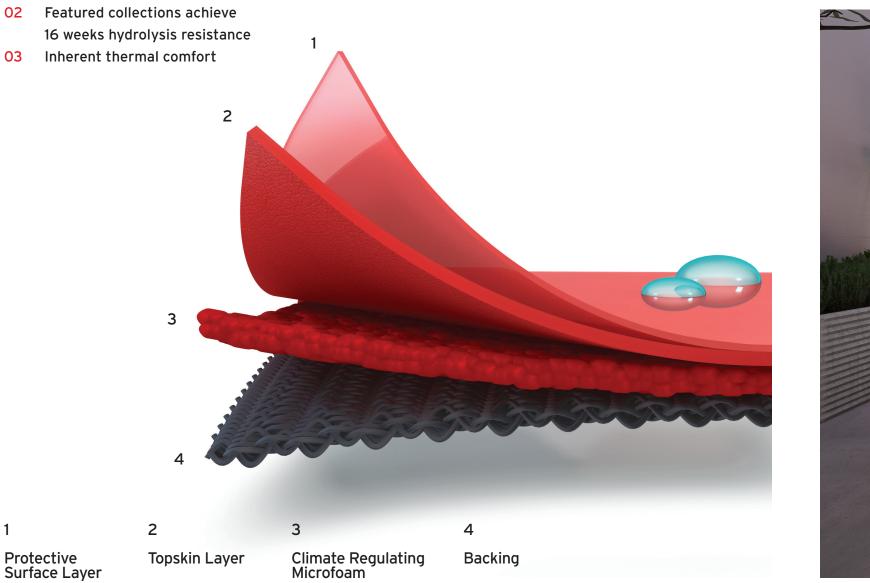

#### Crafted Intelligence

Decades of Japanese craftsmanship is embedded in every Ultrafabrics material. Our proprietary Takumi™ Technology reflects the hands-on process in which our products are developed, from concept to application.

- Premium polycarbonate construction 01
- 02 16 weeks hydrolysis resistance
- 03

1